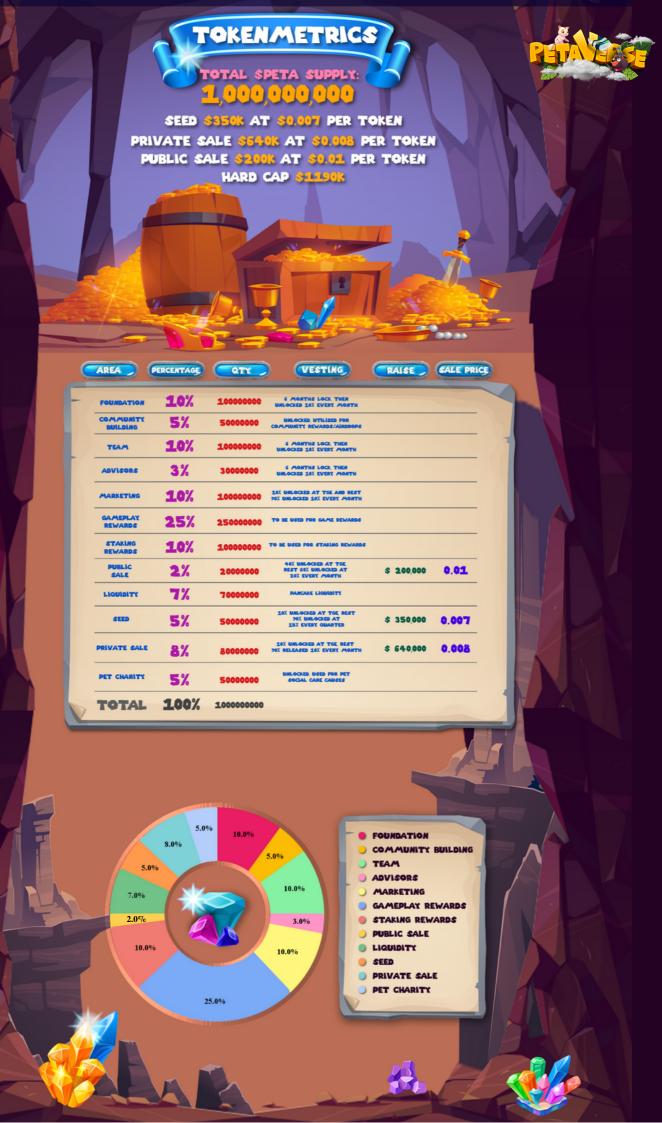

g circulating supply and increasing price floor.



Sells are restricted to less than 0.058% of the total supply + extra 2% fee is applied to all sells. Which means each time You sell, your transaction tax is doubled. This will allow us to reduce swing-trading and break whales' control.



#### 2% TAX ON ALL TRANSACTIONS

For all Buy, Sell, Transfer 2% tax is imposed 1% of every transaction is transformed automatically into liquidity (bringing in price stability).



#### LIQUIDITY LOCKED

Initial liquidity provided would be locked in unicrypt for 6 months and the contract will undergo audits. The results of audit would be published to the community.



We have a designated charity wallet that receives redistributions that are used to support our social partners like Pet Rescue Centers..





### ROADMAP

#### Q4 2021

- Tokenomics
- Website Launched
- Game Trailer
- Community
  Development
- Metaverse Scope Finalization

### Q3 2022

- Partner with other Metaverses
- Socialize your pet, make friends, get love and send gifts using \$PETA
- Breeding of Pets, Pet Nursery
- Pet products
   Marketplace

### Q4 2022

- Research and grants for pet care foundations
- Social Project crowdfunding
- Launch Pet Care and Hospitals through AR/VR

### 91 2022

- Airdrop
- Introduction to Petaversians
- New Website
- AMA & Events
- Official Trailer & Game Demo Release
- Public Sale

### 92 2022

- Further Game

  <u>Developments</u>
- Mint your Pet NFTs and sell in NFT marketplace
- Base \$PETA LP Rewards programs
- Partner with other NFT Marketplace
- Petaverse Asset NFTs sale (Villa, La