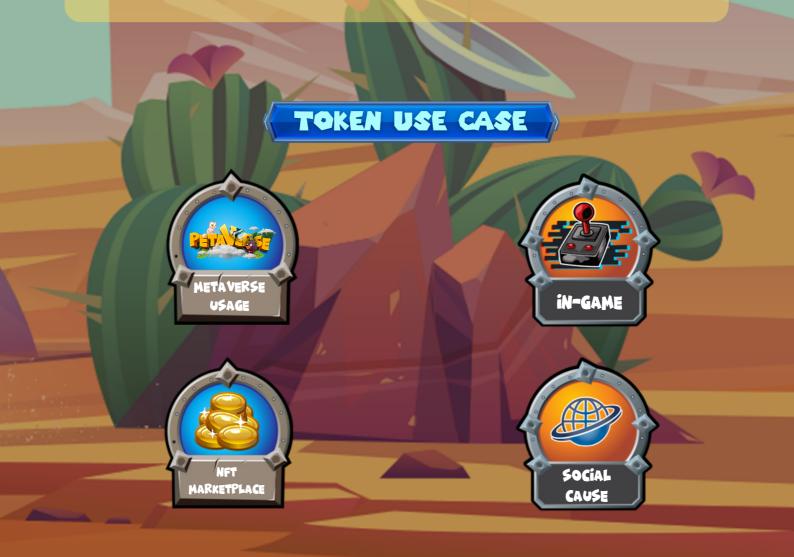

### PETA TOKENS

PETA TOKEN IS THE MAIN CURRENCY WITHIN THE PLATFORM TO TAKE PART IN THE ENTIRE PETAVERSE ECOSYSTEM AND GAMING. IT WILL BE USED

- TO BUY DIGITAL ASSETS OF THE METAVERSE AND ALSO LAY OWNERSHIP OF SPECIFIC TITLES AND GAMEPLAY ENTITLEMENTS
- FOR TRADING, EXCHANGING, ENHANCING THE PETS, AND ADDING SPECIAL QUALITIES.

IN-GAME

Use \$PETA to forge and own weapons in the Pet Gym and build a strong army.

Use \$PETA and create a new generation of pets by breeding any two pets.

Use \$PETA to buy digital assets of the metaverse and also lay ownership of specific titles and gameplay entitlements

NFT MARKETPLACE

Each pet is an NFT (Non-fungible Token) that can be collected, nourished, and armed with weapons to battle with other pets.

To Mint an NFT, one can use stable coins or BNB but if they use the native token \$PETA they get a lesser cost of minting.

SOCIAL CAUSE

Relive memories of your pet through VR. Take part in pet fairs, competitions, and other events to win \$PETA

10% of the NFT sales will be
going to the Pet Care
Foundation. and research
foundations. Research and
grants for pet sustainability and
living using blockchain and
crypto metaverse